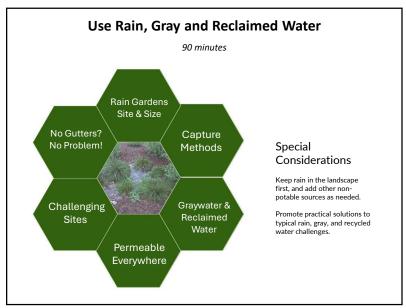

17

**These Additional Courses Qualify for** the Watershed Wise Landscape Professional Certification Special Considerations Three-hour workshops available in-person or as a live webinar. Also offered on-Exam offered on-demand.