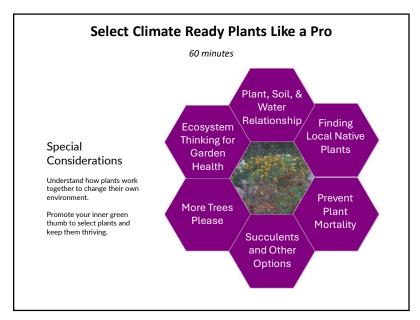

17

**These Additional Courses Qualify for** the Watershed Wise Landscape Professional Certification Special Considerations Three-hour workshops available in-person or as a live webinar. Also offered on-Exam offered on-demand.