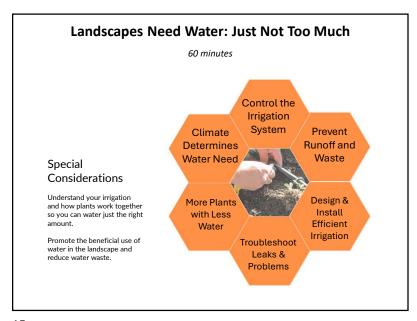

17

**These Additional Courses Qualify for** the Watershed Wise Landscape Professional Certification Special Considerations Three-hour workshops available in-person or as a live webinar. Also offered on-Exam offered on-demand.