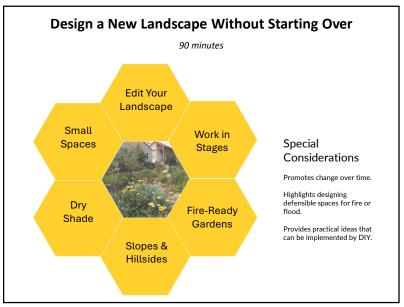

17

**These Additional Courses Qualify for** the Watershed Wise Landscape Professional Certification Special Considerations Three-hour workshops available in-person or as a live webinar. Also offered on-Exam offered on-demand.