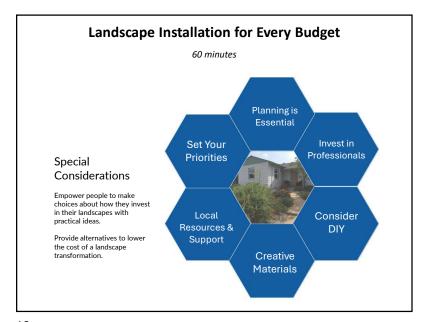

17

**These Additional Courses Qualify for** the Watershed Wise Landscape Professional Certification Special Considerations Three-hour workshops available in-person or as a live webinar. Also offered on-Exam offered on-demand.