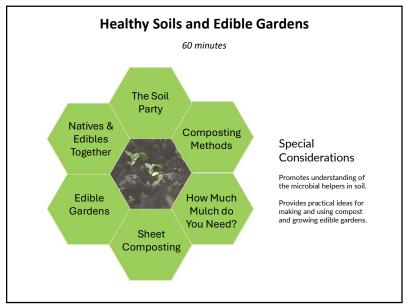

17

**These Additional Courses Qualify for** the Watershed Wise Landscape Professional Certification Special Considerations Three-hour workshops available in-person or as a live webinar. Also offered on-Exam offered on-demand.